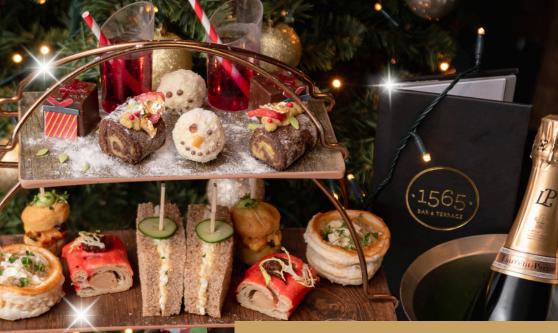

#### **FESTIVE AFTERNOON TEA**

Our Classic Afternoon Tea has been tinkered by Santa's Elves! Rejoice in the magic of the Christmas season with our Festive Afternoon Tea. Enjoy in our 1565 bar or book a sparkling private room for up to 14 people. £29.45 per person.

### SELECTION OF SWEET DELICACIES

Coconut Snowball (D)

Chocolate Parcel (D, G)

Strawberry & Pistachio Log (v) (N, D, G, E)

Cherry Punch

### SELECTION OF SAVOURIES

Coronation Chicken Muffin (G, E, D)

Sausage Rolls with Onion Chutney (G, E, D)

Egg & Cress Sandwich (v) (G, E)

Feta & Olive Rounds (v) (G, E, D)

Cranberry and Plain Scones with
Clotted Cream and Strawberry Jam (v) (G, E, D)