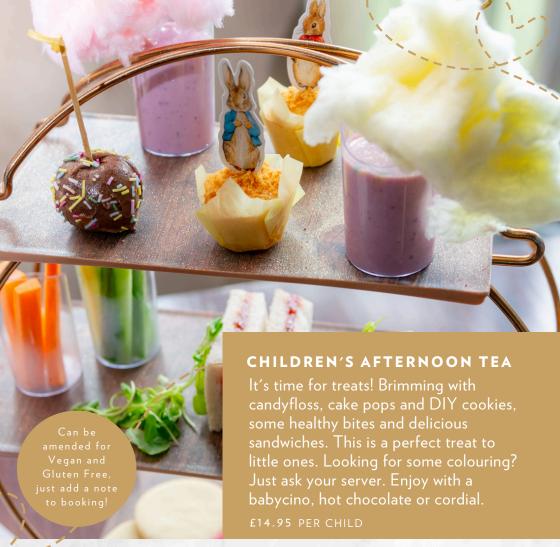

# SELECTION OF SANDWICHES

Cheese Delight Sandwich (G, D)

Strawberry Jam Sandwich (G)

Carrot Sticks

Cucumber Sticks

## SELECTION OF SWEET TREATS

Candy Floss Milkshake (D)

Cake Pop (G, E, D)

Peter Rabbit Cupcake (G, E, D)

Popcorn

Decorate Your Own Cookie (G, E, D)

V - Vegetarian G - Gluten E - Eggs D - Dairy

A discretionary service charge of 12.5% will be added to your bill.