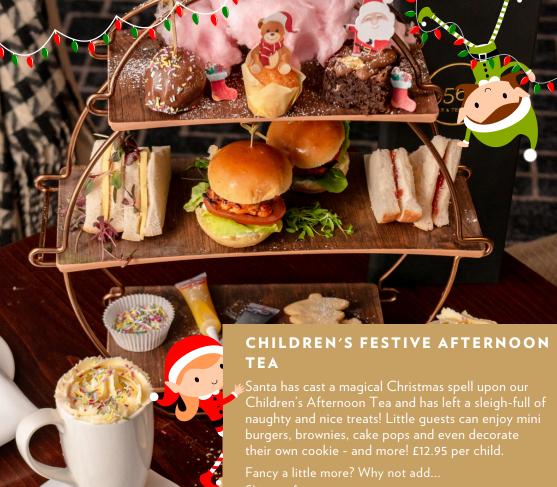

# SELECTION OF SANDWICHES

Cheese Sandwich (G,E,D)

Mini Chicken Burger (G, E, D)

Jam Sandwich (G)

## SELECTION OF SWEET TREATS

Festive Sprinkle Cake Pop (G, D, E)

Vanilla Cupcake (G, E, D)

Santa Face Brownie (S)

Decorate Your Own Cookie (G, E, D)

V - Vegetarian N - Nuts G - Gluten E - Eggs D - Dairy S - Soya

# SELECTION OF SANDWICHES

Cheese Delight Sandwich (G, D)

Strawberry Jam Sandwich (G)

Carrot Sticks

Cucumber Sticks

## SELECTION OF SWEET TREATS

Candy Floss Milkshake (D)

Cake Pop (G, E, D)

Peter Rabbit Cupcake (G, E, D)

Popcorn

Decorate Your Own Cookie (G, E, D)

V - Vegetarian G - Gluten E - Eggs D - Dairy

A discretionary service charge of 12.5% will be added to your bill.