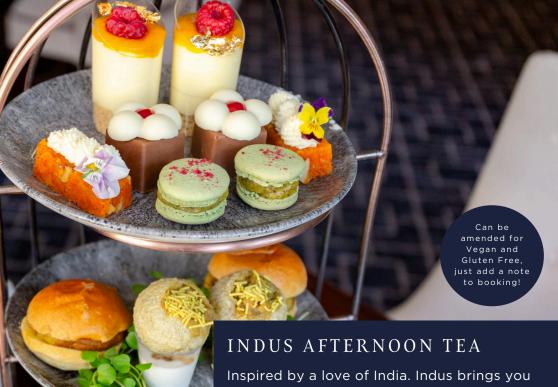

Inspired by a love of India. Indus brings you an Afternoon Tea infused with traditional Indian savouries and sweets, echoing the flavours, spices and textures of Northern India. £27.95 per person.

Fancy a little more? Why not add... Champagne £10.95 per glass Nawabi Paneer Tikka £6 Masala Fries £7

# SELECTION OF SAVOURIES

Lentil & Chickpea Chaat Bombay Style Mini Vada Pav Chicken Jalfrezi Wrap Dahi Puri

Chili Scones with Spiced
Mango Chutney

# SELECTION OF SWEETS

Pistachio Macaroon

Carrot Halwa

Mango Cheesecake with Fresh

Raspberries

Caramelized Biscuit Delice

Can be amended for Vegan and Gluten Free, just add a note to booking! Indulgent, homemade and decadent, our afternoon tea brings you a sophisticated tea time with an assortment of hearty sweet and savoury fancies with a signature Park Regis sparkle.