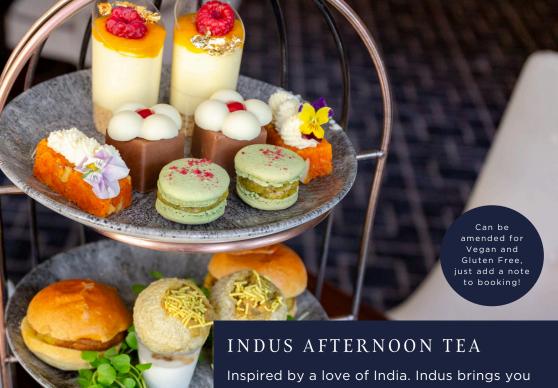

an Afternoon Tea infused with traditional Indian savouries and sweets, echoing the flavours, spices and textures of Northern India. £27.95 per person.

Fancy a little more? Why not add... Champagne £10.95 per glass Nawabi Paneer Tikka £6 Masala Fries £7

# SELECTION OF SAVOURIES

Lentil & Chickpea Chaat Bombay Style Mini Vada Pav Chicken Jalfrezi Wrap Dahi Puri

Chili Scones with Spiced
Mango Chutney

# SELECTION OF SWEETS

Pistachio Macaroon

Carrot Halwa

Mango Cheesecake with Fresh

Raspberries

Caramelized Biscuit Delice