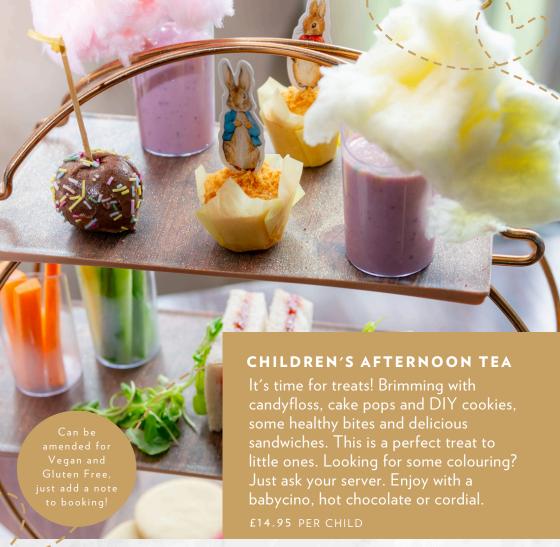

## SELECTION OF SANDWICHES

Cheese Delight Sandwich (G, D)

Strawberry Jam Sandwich (G)

Carrot Sticks

Cucumber Sticks

### SELECTION OF SWEET TREATS

Candy Floss Milkshake (D)

Cake Pop (G, E, D)

Peter Rabbit Cupcake (G, E, D)

Popcorn

Decorate Your Own Cookie (G, E, D)

V - Vegetarian G - Gluten E - Eggs D - Dairy

A discretionary service charge of 12.5% will be added to your bill.