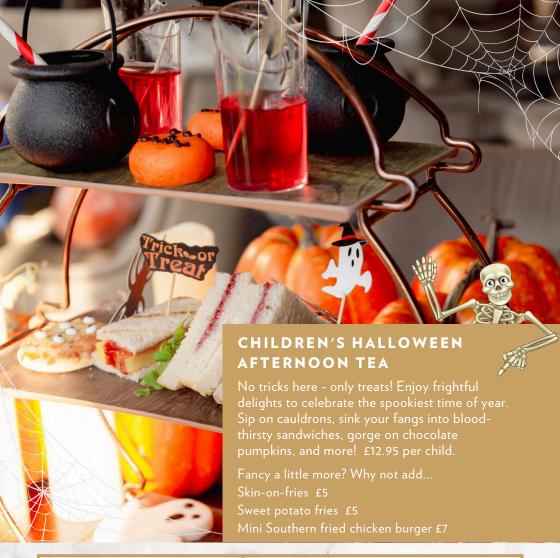

## SELECTION OF SANDWICHES

Blood Thirsty Chip Toastie (G)

Cheese Broomstick (G, D)

Strawberry Blood Sandwich (G)

Eyeball Mini Pizza (G, D)

### SELECTION OF SWEET TREATS

Chocolate Pumpkin Face (D)

Ghost Sugar Cookie (G, E, D)

Apple Juice Cauldron

Jelly Shot

V - Vegetarian N - Nuts G - Gluten E - Eggs D - Dairy

A discretionary service charge of 12.5% will be added to your bill.