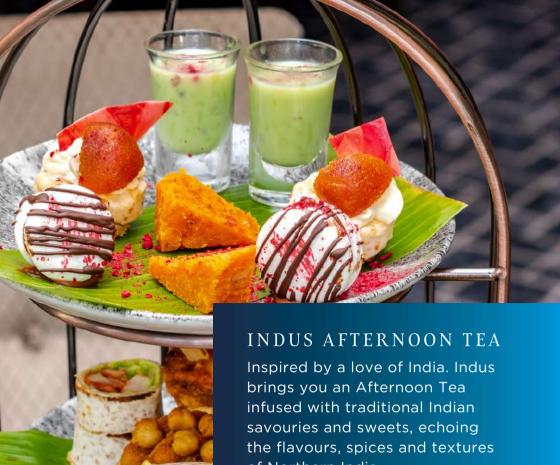

### SELECTION OF SAVOURIES

Punjabi Vegetable Samosa Lamb Seekh Kebab Chicken Tikka Wrap Tandoori Paneer Tikka Skewer Curried Chickpea Slider

# SELECTION OF SWEETS

Pistachio Falooda Chilli Chocolate Macaroon Gulab Jamun Cheesecake Carrot Cake

of Northern India.

TRADITIONAL - £27.95 PER PERSON

CHAMPAGNE - £37.95 PER PERSON