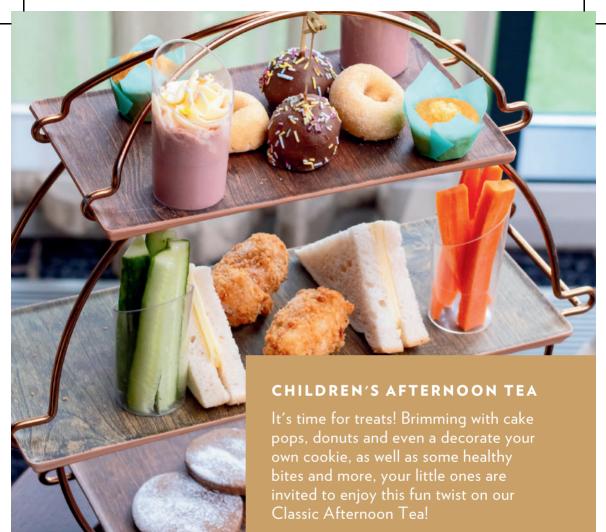

#### SELECTION OF SANDWICHES

Cheese Sandwich (G, D)

Chicken Goujon (G, E)

Carrot Sticks

Cucumber Sticks

#### SELECTION OF PASTRIES

Mini Strawberry Milkshake (D)

Cake Pop (G, E, D)

Donuts (G, E, D)

Vanilla Cupcake (G, E, D)

Decorate Your Own Cookie

V - Vegetarian G - Gluten E - Eggs D - Dairy

A discretionary service charge of 12.5% will be added to your bill.